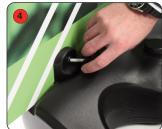

Place the graphic hole though the locator on the base

Attach the thumbscrew to the graphic holder to secure in place

Slide the graphic into the graphic holder

Place the thumbscrew through the graphic holder and tighten until fully secure.