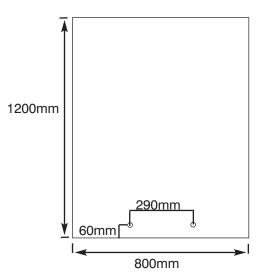

| Hardware specifications                              | Graphic specifications                                                                                            | Additional info                                                                                                                                  |
|------------------------------------------------------|-------------------------------------------------------------------------------------------------------------------|--------------------------------------------------------------------------------------------------------------------------------------------------|
| Hardware dimensions (mm)<br>130(h) x 120(w) x 400(d) | Recommended maximum graphic size(mm):<br>1200 (h) x 800 (w) x 10 (d)<br>Recommended cut out diameter (mm):<br>8mm | Note:<br>Suitability tests should be undertaken for<br>banner substrates other than 10mm MDF<br>(height, width and depth) for each sized<br>unit |