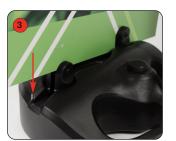

Place the graphic hole though the locator on the base

Attach the thumbscrew to the graphic holder to secure in place

Slide the graphic into the graphic holder

Place the thumbscrew through the graphic holder and tighten until fully secure.