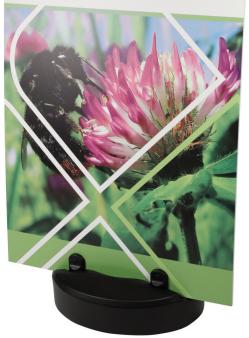

## attract attention

## **Features & benefits**

- Ideal for more permanent indoor and outdoor displays
- Moulded plastic base for water or sand weighting
- Simple and easy to use
- Rok is designed to support
  rigid substrates such as PVC,
  acrylic, aluminium composite,
  foamcore, fluted polypropylene, MDF
  (indoor use only) and
  aluminium/steel sheet.