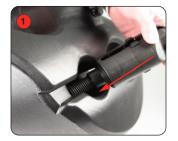

Place the graphic hole though the locator on the base

Attach the thumbscrew to the graphic holder to secure in place

Slide the graphic into the graphic holder

Place the thumbscrew through the graphic holder and tighten until fully secure.