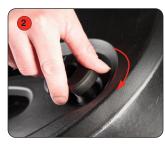

Place the graphic hole though the locator on the base

Attach the thumbscrew to the graphic holder to secure in place

Slide the graphic into the graphic holder

Place the thumbscrew through the graphic holder and tighten until fully secure.