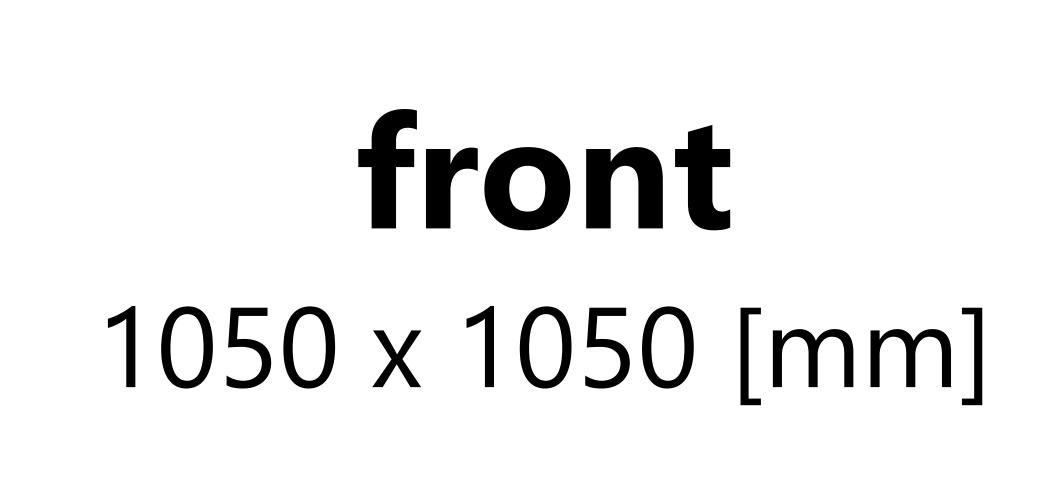

Remove the red and blue lines before saving the files. Leaving the line on will result in it being printed as a design element! In order to properly display the advertisement, all important elements should be inside the protective area marked with red line. Background and graphics must fill the entire printable area marked project marked with blue line. If there is no fill between the red and blue lines, a white frame will appear on the printout.

## Print area

Protection area (place here elements that you want to be uncut, such as logos or text). Remember to remove all lines from the project.

Print adTribune Smart LED